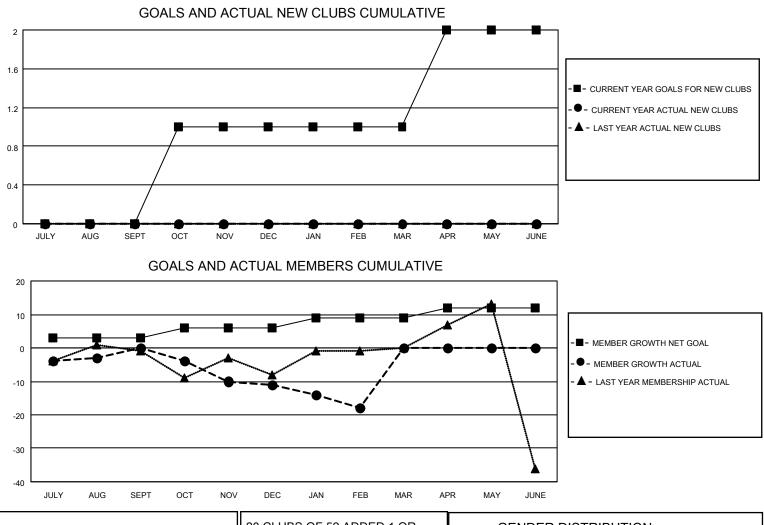

## LOCATION MISSOURI

District 26 M4

Results as of: 2/28/2023

| Clubs                 |               |           |               | Members               |                        |                         |                                                    |
|-----------------------|---------------|-----------|---------------|-----------------------|------------------------|-------------------------|----------------------------------------------------|
| RESULTS FOR 2022-2023 |               |           |               | RESULTS FOR 2022-2023 |                        |                         |                                                    |
| QUARTER               | NEW CLUB GOAL | NEW CLUBS | DROPPED CLUBS | QUARTER MEME          | BER GROWTH NET<br>GOAL | MEMBER GROWTH<br>ACTUAL | DROPPED<br>MEMBERS ACTUAL<br>(including transfers) |
| JULY/AUG/SEPT         | 0             | 0         | 0             | JULY/AUG/SEPT         | 3                      | 20                      | 19                                                 |
| OCT/NOV/DEC           | 1             | 0         | 0             | OCT/NOV/DEC           | 3                      | 28                      | 33                                                 |
| JAN/FEB/MAR           | 0             | 0         | 0             | JAN/FEB/MAR           | 3                      | 5                       | 12                                                 |
| APR/MAY/JUNE          | 1             | 0         | 0             | APR/MAY/JUNE          | 3                      | 0                       | 0                                                  |